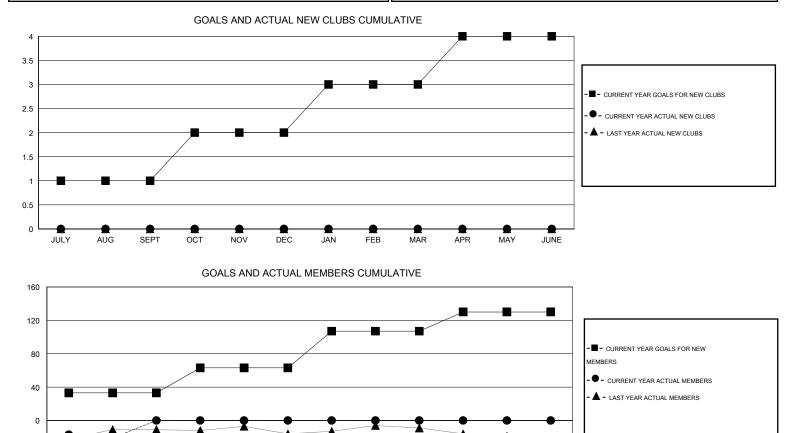

## LOCATION CALIFORNIA

GMT CA 1

| Clubs                 |                  |           |                  |                  | Members<br>RESULTS FOR 2016-2017 |                    |                                     |                    |                  |
|-----------------------|------------------|-----------|------------------|------------------|----------------------------------|--------------------|-------------------------------------|--------------------|------------------|
| RESULTS FOR 2016-2017 |                  |           |                  |                  |                                  |                    |                                     |                    |                  |
| QUARTER               | NEW CLUB<br>GOAL | NEW CLUBS | DROPPED<br>CLUBS | NET<br>GAIN/LOSS | QUARTER                          | NEW MEMBER<br>GOAL | CHARTER AND<br>NEW MEMBERS<br>ADDED | DROPPED<br>MEMBERS | NET<br>GAIN/LOSS |
| JULY/AUG/SEPT         | 1                | 0         | 0                | 0                | JULY/AUG/SEPT                    | 33                 | 18                                  | 39                 | -21              |
| OCT/NOV/DEC           | 1                | 0         | 0                | 0                | OCT/NOV/DEC                      | 30                 | 0                                   | 0                  | 0                |
| JAN/FEB/MAR           | 1                | 0         | 0                | 0                | JAN/FEB/MAR                      | 44                 | 0                                   | 0                  | 0                |
| APR/MAY/JUNE          | 1                | 0         | 0                | 0                | APR/MAY/JUNE                     | 23                 | 0                                   | 0                  | 0                |